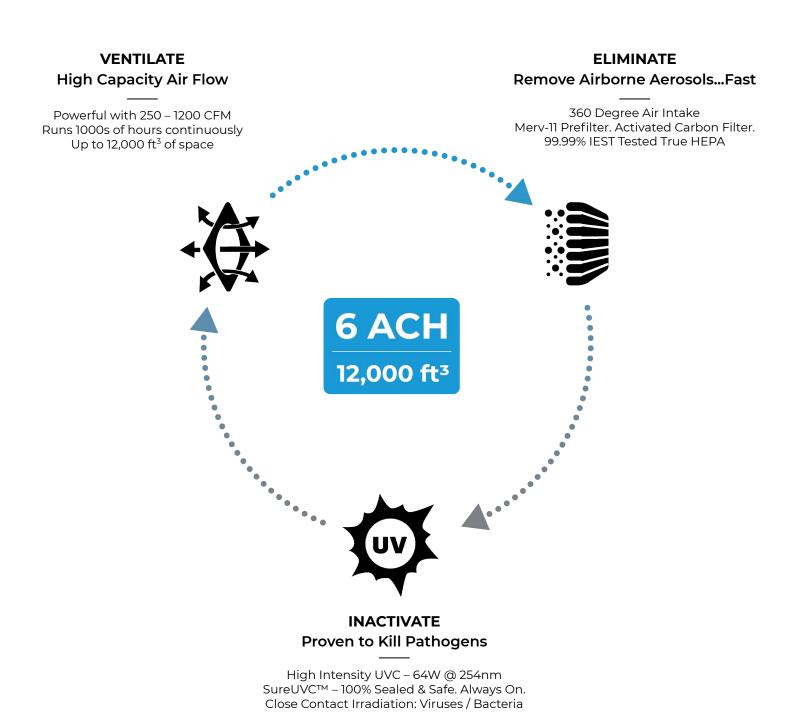

# **How Our Portable Air Purification System Works**

Combines portability with 3 proven technologies to eradicate pathogens and pollutants

#### **KEY FEATURES**

- Quietest performance per CFM on the market.
- Industrial specification consistently delivers 6 or more air changes per hour (ACH).
- MERV-11 Prefilter removes larger airborne particles such as pollen, dust, and tobacco smoke. Extends the life of the high efficiency filter.
- Carbon Media Filter: Removes Chemicals, Gases, VOCs and Odors.
- SureUVC<sup>™</sup> Sealed chamber. Continuous high intensity germicidal irradiation of pathogens. Also disinfects the HEPA filter for safe replacement.
- True HEPA captures sub-micron particles at 99.99% efficiency.
- Portable in room solution to supplement high risk, poorly ventilated indoor spaces.
- Negative pressure capable for more stringent isolation applications.