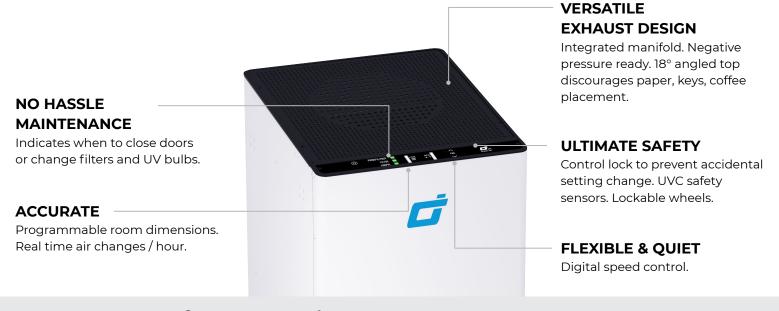

#### **KEY FEATURES**

- Quietest performance per CFM on the market.
- Industrial specification consistently delivers 6 or more air changes per hour (ACH).
- MERV-11 Prefilter removes larger airborne particles such as pollen, dust, and tobacco smoke. Extends the life of the high efficiency filter.
- Carbon Media Filter: Removes Chemicals, Gases, VOCs and Odors.
- SureUVC<sup>™</sup> Sealed chamber. Continuous high intensity germicidal irradiation of pathogens. Also disinfects the HEPA filter for safe replacement.
- True HEPA captures sub-micron particles at 99.99% efficiency.
- Portable in room solution to supplement high risk, poorly ventilated indoor spaces.
- Negative pressure capable for more stringent isolation applications.

## **Key Features**