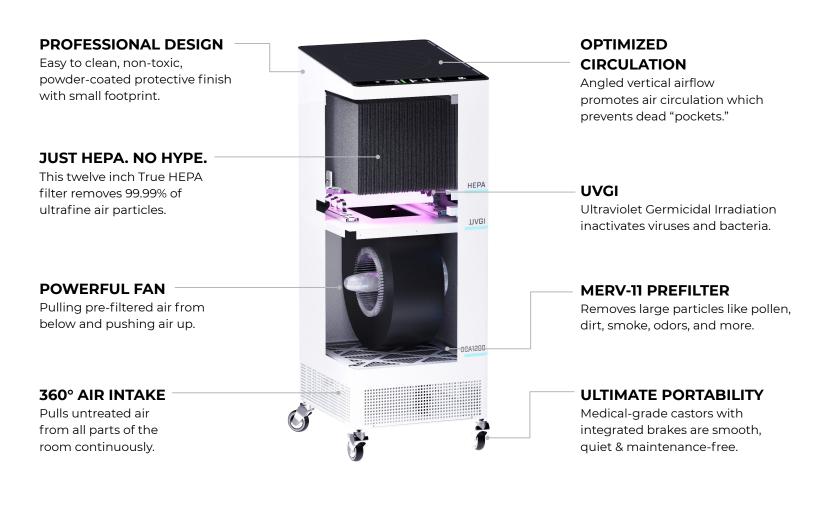

#### **KEY FEATURES**

- Quietest performance per CFM on the market.
- Industrial specification consistently delivers 6 or more air changes per hour (ACH).
- MERV-11 Prefilter removes larger airborne particles such as pollen, dust, and tobacco smoke. Extends the life of the high efficiency filter.
- Carbon Media Filter: Removes Chemicals, Gases, VOCs and Odors.
- SureUVC<sup>™</sup> Sealed chamber. Continuous high intensity germicidal irradiation of pathogens. Also disinfects the HEPA filter for safe replacement.
- True HEPA captures sub-micron particles at 99.99% efficiency.
- Portable in room solution to supplement high risk, poorly ventilated indoor spaces.
- Negative pressure capable for more stringent isolation applications.

## **Key Features**