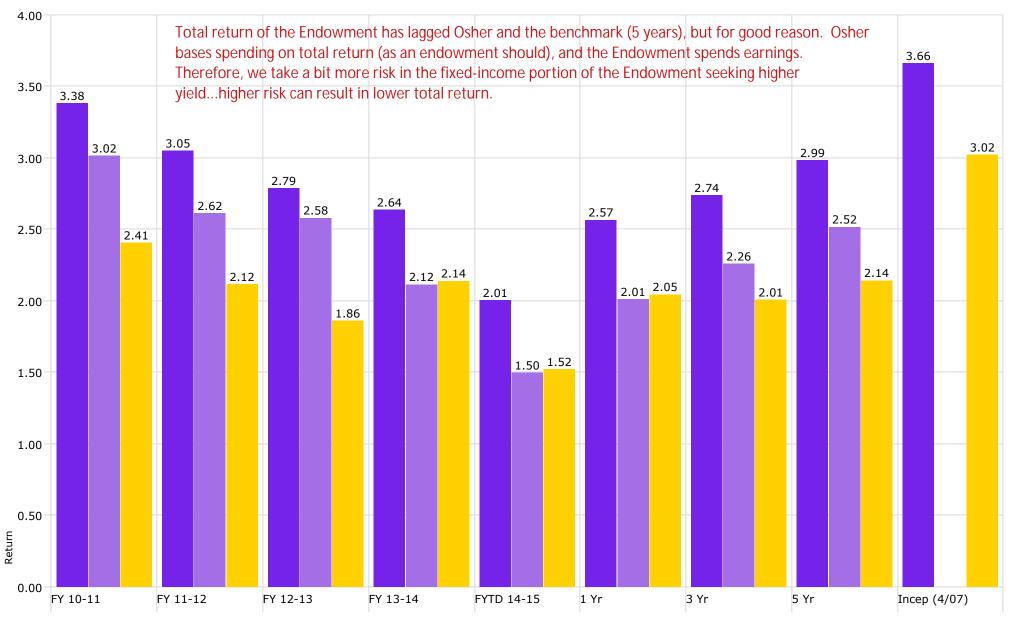

p> LSUS has deposited \$1,221,942 with LSU Baton Rouge Campus for investment purposes

- BENCHMARK NOTES (Example Only)
  (A) Benchmarked against 90 day T-Bil
  (B) Benchmarked against Barclay's US Agg Bond TR USC
- (C) US equities benchmarked against Russell 3000 and international against MSCI emerging market (D) Benchmarked against XYZ
- (E) Benchmarked against XYZ

Disclaimer: Pursuant to PM-9, corporate bonds/notes only available for investment beginning 7-1-2011 Louisiana law provides for restrictions on maturity and allocation and may effect benchmark comparisons

University Endowed Benchmark



## Investment Management Program Endowed Accounts Total Return



University Osher Endowment

University Endowment



## Investment Management Program Endowed Accounts Coupon/Dividend Yield



University Endowment



## Investment Management Program Non Endowed Accounts (ex CDs) Realized Yield



University NAP

■ University Health Plan

Barclays US Aggregate Bond Index

Source: Morningstar Direct

University HAP



## Investment Management Program Non Endowed Accounts (ex CDs) Coupon Yield



University Health Plan

University NAP

Source: Morningstar Direct

Barclays US Aggregate Bond Index

University HAP

Barclays US Aggregate Bond Index

# LSU LOUISIANA STATE UNIVERSITY

## Investment Management Program Non Endowed Accounts (ex CDs) Total Return



University NAP

University HAP

## FY 2014-15 3<sup>rd</sup> Quarter Consolidated Report on Personnel Actions Not Requiring Board Approval in accordance with the Regulations of the Board of Supervisors

May 8, 2015

| ı | c  |