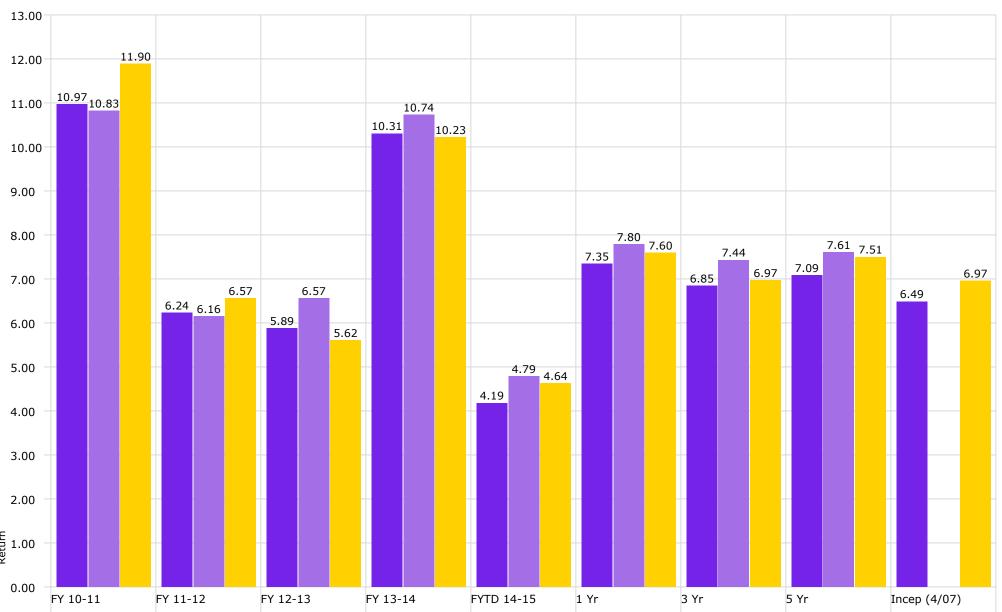

| \$944,035,658                           | \$914,488,998 | \$926,821,516     | \$0      | \$0          |

<sup>\*</sup> LSUS has deposited \$1,221,942 with LSU Baton Rouge Campus for investment purposes

- BENCHMARK NOTES (Example Only)
  (A) Benchmarked against 90 day T-Bil
  (B) Benchmarked against Barclay's US Agg Bond TR USC
- (C) US equities benchmarked against Russell 3000 and international against MSCI emerging market (D) Benchmarked against XYZ
- (E) Benchmarked against XYZ

Disclaimer: Pursuant to PM-9, corporate bonds/notes only available for investment beginning 7-1-2011 Louisiana law provides for restrictions on maturity and allocation and may effect benchmark comparisons

University Endowed Benchmark



## Investment Management Program Endowed Accounts Total Return



University Osher Endowment

University Endowment



## Investment Management Program Endowed Accounts Coupon/Dividend Yield



University Endowment



## Investment Management Program Non Endowed Accounts (ex CDs) Realized Yield



University NAP

■ University Health Plan

Barclays US Aggregate Bond Index

Source: Morningstar Direct

University HAP



## Investment Management Program Non Endowed Accounts (ex CDs) Coupon Yield



University Health Plan

University NAP

Source: Morningstar Direct

Barclays US Aggregate Bond Index

University HAP

Barclays US Aggregate Bond Index

# LSU LOUISIANA STATE UNIVERSITY

## Investment Management Program Non Endowed Accounts (ex CDs) Total Return



University NAP

University HAP

## FY 2014-15 3<sup>rd</sup> Quarter Consolidated Report on Personne