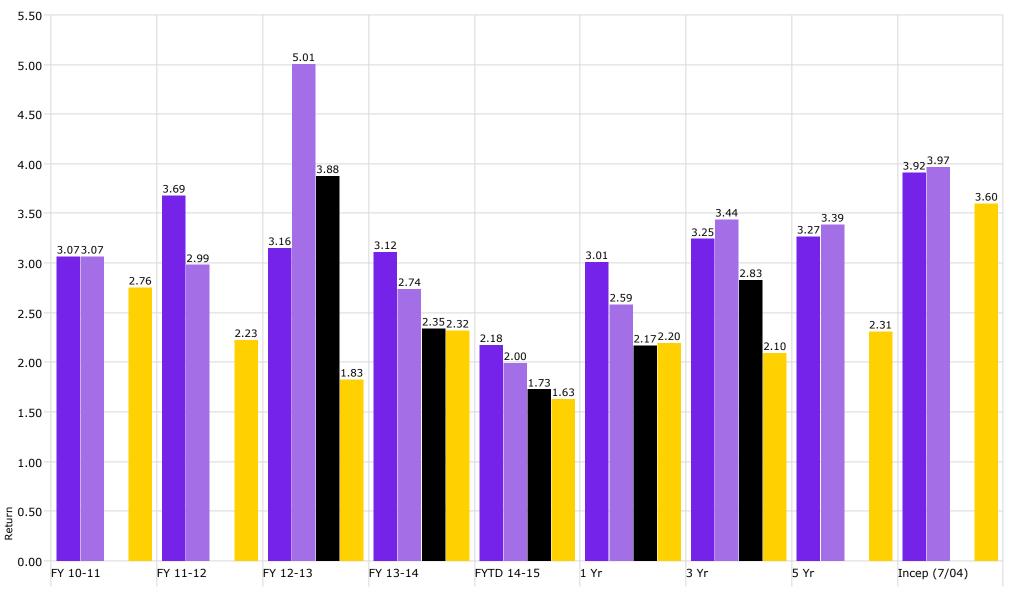

(Example Only)
  (A) Benchmarked against 90 day T-Bil
  (B) Benchmarked against Barclay's US Agg Bond TR USC
- (C) US equities benchmarked against Russell 3000 and international against MSCI emerging market (D) Benchmarked against XYZ
- (E) Benchmarked against XYZ

Disclaimer: Pursuant to PM-9, corporate bonds/notes only available for investment beginning 7-1-2011 Louisiana law provides for restrictions on maturity and allocation and may effect benchmark comparisons

University Endowed Benchmark



## Investment Management Program Endowed Accounts Total Return



University Osher Endowment

University Endowment



## Investment Management Program Endowed Accounts Coupon/Dividend Yield



University Endowment



## Investment Management Program Non Endowed Accounts (ex CDs) Realized Yield



University NAP

■ University Health Plan

Barclays US Aggregate Bond Index

Source: Morningstar Direct

University HAP



## Investment Management Program Non Endowed Accounts (ex CDs) Coupon Yield



University Health Plan

University NAP

Source: Morningstar Direct

Barclays US Aggregate Bond Index

University HAP

Barclays US Aggregate Bond Index

# LSU LOUISIANA STATE UNIVERSITY

## Investment Management Program Non Endowed Accounts (ex CDs) Total Return



University NAP

University HAP

## FY 2014-15 3<sup>rd</sup> Quarter Consolidated Report on Personnel Actions Not Requiring Board Approval in accordance with the Regulations of the Board of Supervisors

May 8, 2015

| ı | c  |    |   |  |
|---|----|----|---|--|
| L | .3 | L. | , |  |

| 130                    |           |