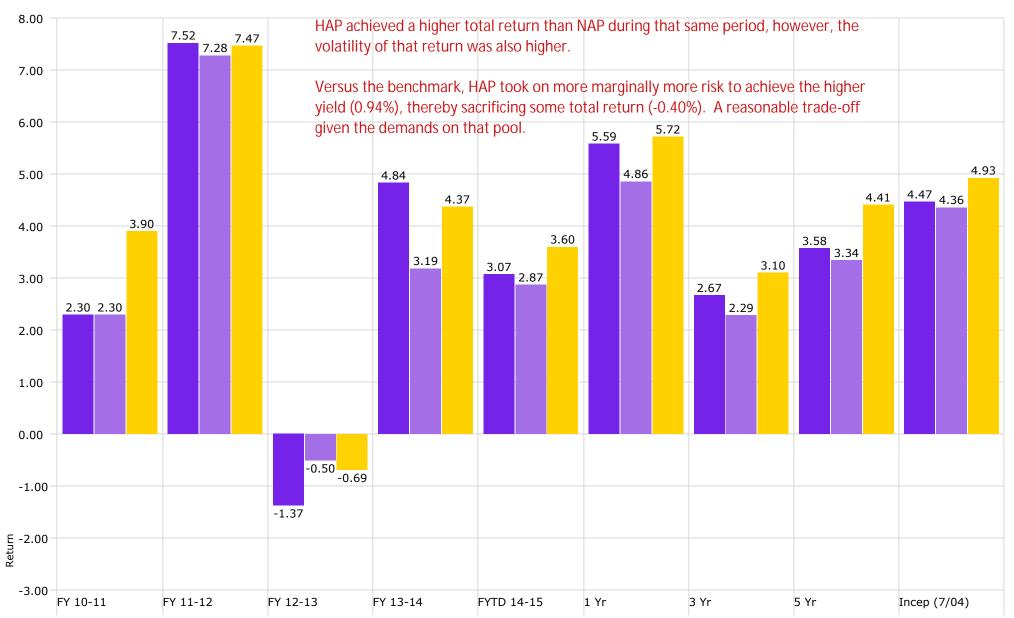

The committee also received one (1) report from staff regarding the FY 2015-16 Executive Budget and Mr. Ballard distributed two resolutions for Board consideration.

Upon motion of Mr. Ballard, seconded by Mr. Anderson, the board voted unanimously to approve the recommendations and the resolutions. (Copy of the resolutions introduced by Mr. Ballard are on file in the office of the LSU Board of Supervisors of Louisiana State University, (1) Budget and Tuition & Fees, (2) Autonomies)

### 9B1. Discussion of the FY 2015-16 Governor's Executive Budget

Dr. Dan Layzell gave a presentation for informational and discussion purposes.

After discussion about budget issues, state funding and flexibility of management, Mr. Ballard distributed copies of two (2) resolutions and asked for any questions or comments. Mr. Ballard then stated he would offer the resolutions for the Board consideration.