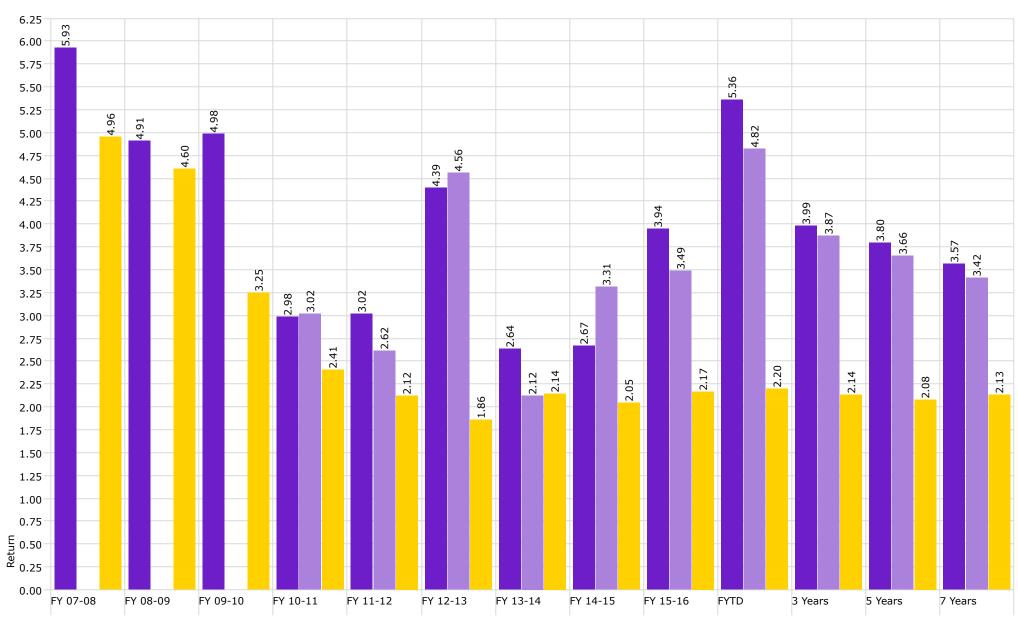

st Russell 3000 and international against MSCI emerging markets

  (D) Benchmarked against XYZ
- (E) Benchmarked against XYZ

Disclaimer: Pursuant to PM-9, corporate bonds/notes only available for investment beginning 7-1-2011. Louisiana law provides for restrictions on maturity and allocation and may effect benchmark comparisons.

separately going forward.

\*\* Small endowment funds at LSUS were moved to the LSUS Foundation to accomadate Workday.



# Investment Management Program Non Endowed Accounts Realized Yield





# Investment Management Program Non Endowed Accounts Total Return



#### Performance Relative to Peer Group (Total Return)

Peer Group (5-95%): All Managed Investments - U.S. - Intermediate-Term Bond





# Investment Management Program Endowed Accounts Realized Yield





# Investment Management Program Endowed Accounts Total Return