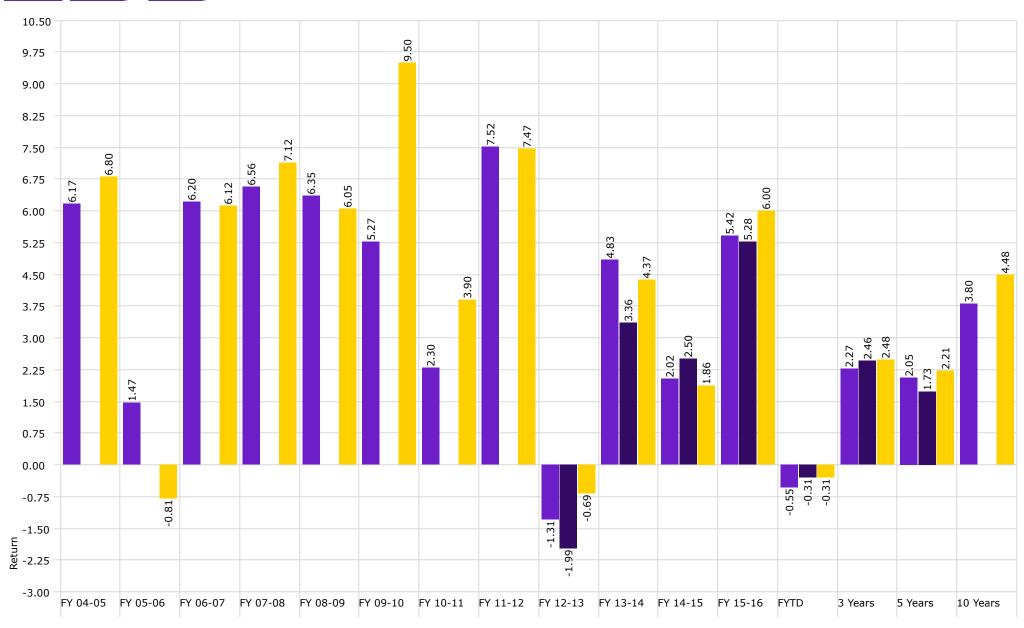

ampuses and is no longer reported

#### BENCHMARK NOTES (Example Only)

- (A) Benchmarked against 90 day T-Bill

  (B) Benchmarked against Barclay's US Agg Bond TR USD

  (C) US equities benchmarked against Russell 3000 and international against MSCI emerging markets

  (D) Benchmarked against XYZ
- (E) Benchmarked against XYZ

Disclaimer: Pursuant to PM-9, corporate bonds/notes only available for investment beginning 7-1-2011. Louisiana law provides for restrictions on maturity and allocation and may effect benchmark comparisons.

separately going forward.

\*\* Small endowment funds at LSUS were moved to the LSUS Foundation to accomadate Workday.



# Investment Management Program Non Endowed Accounts Realized Yield





# Investment Management Program Non Endowed Accounts Total Return



#### Performance Relative to Peer Group (Total Return)

Peer Group (5-95%): All Managed Investments - U.S. - Intermediate-Term Bond





# Investment Management Program Endowed Accounts Realized Yield





# Investment Management Program Endowed Accounts Total Return