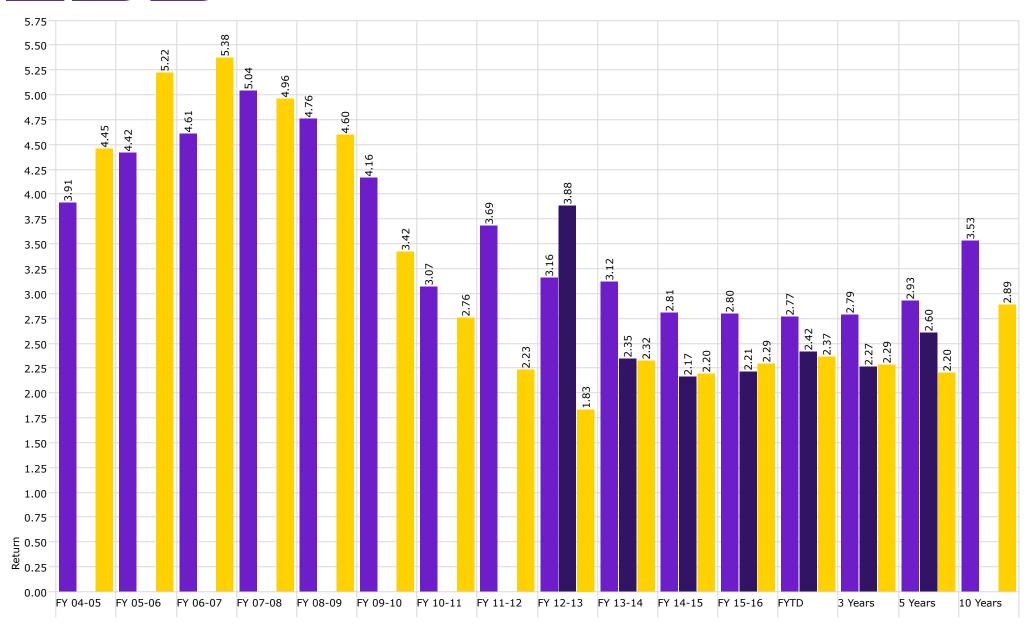

nded March 31, 2017, LSU - Shreveport is reported as part of LSU Paid Campuses and is no longer reported

#### BENCHMARK NOTES (Example Only)

- (A) Benchmarked against 90 day T-Bill

  (B) Benchmarked against Barclay's US Agg Bond TR USD

  (C) US equities benchmarked against Russell 3000 and international against MSCI emerging markets

  (D) Benchmarked against XYZ
- (E) Benchmarked against XYZ

Disclaimer: Pursuant to PM-9, corporate bonds/notes only available for investment beginning 7-1-2011. Louisiana law provides for restrictions on maturity and allocation and may effect benchmark comparisons.

separately going forward.

\*\* Small endowment funds at LSUS were moved to the LSUS Foundation to accomadate Workday.



# Investment Management Program Non Endowed Accounts Realized Yield





# Investment Management Program Non Endowed Accounts Total Return



#### Performance Relative to Peer Group (Total Return)

Peer Group (5-95%): All Managed Investments - U.S. - Intermediate-Term Bond





# Investment Management Program Endowed Accounts Realized Yield





# Investment Management Program Endowed Accounts Total Return