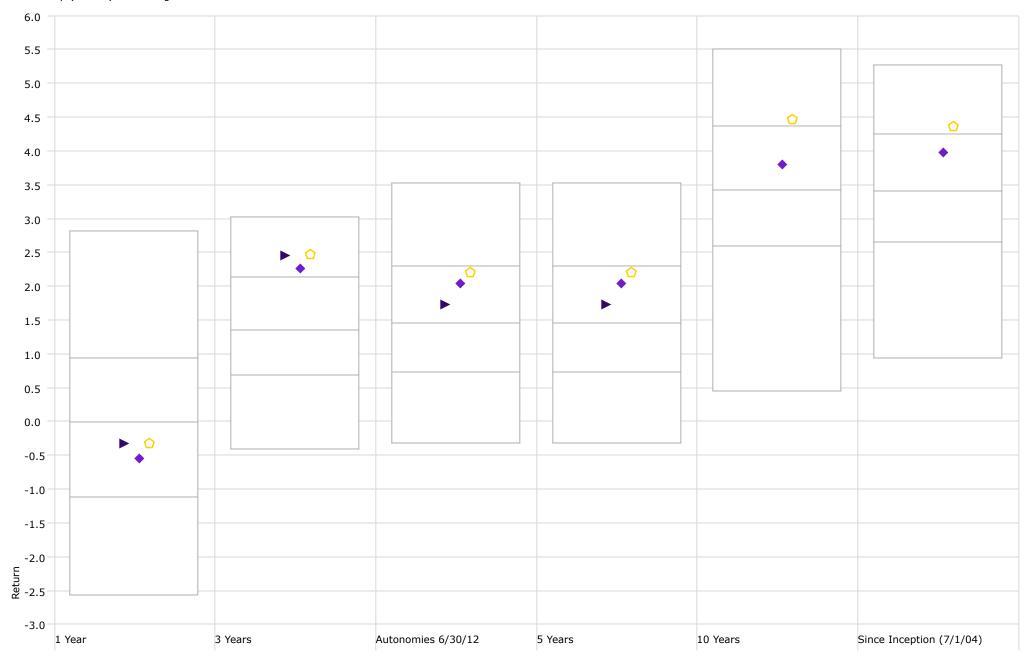

nst Barclay's US Agg Bond TR USD

  (C) US equities benchmarked against Russell 3000 and international against MSCI emerging markets

  (D) Benchmarked against XYZ
- (E) Benchmarked against XYZ

Disclaimer: Pursuant to PM-9, corporate bonds/notes only available for investment beginning 7-1-2011. Louisiana law provides for restrictions on maturity and allocation and may effect benchmark comparisons.

separately going forward.

\*\* Small endowment funds at LSUS were moved to the LSUS Foundation to accomadate Workday.



# Investment Management Program Non Endowed Accounts Realized Yield





# Investment Management Program Non Endowed Accounts Total Return



#### Performance Relative to Peer Group (Total Return)

Peer Group (5-95%): All Managed Investments - U.S. - Intermediate-Term Bond





# Investment Management Program Endowed Accounts Realized Yield





# Investment Management Program Endowed Accounts Total Return