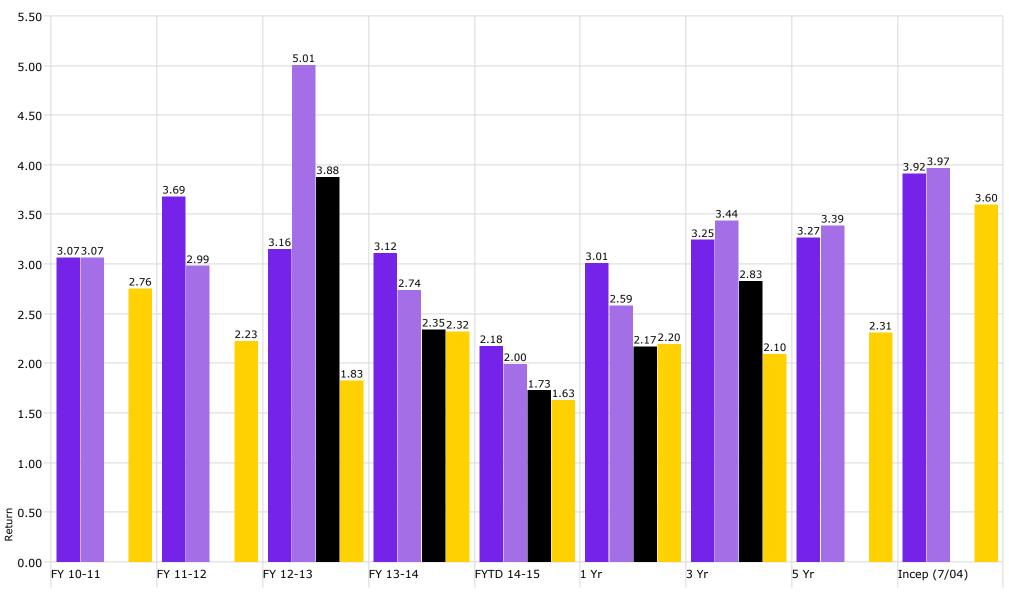

(Example Only)
  (A) Benchmarked against 90 day T-Bil
  (B) Benchmarked against Barclay's US Agg Bond TR USC
- (C) US equities benchmarked against Russell 3000 and international against MSCI emerging market (D) Benchmarked against XYZ
- (E) Benchmarked against XYZ

Disclaimer: Pursuant to PM-9, corporate bonds/notes only available for investment beginning 7-1-2011 Louisiana law provides for restrictions on maturity and allocation and may effect benchmark comparisons

University Endowed Benchmark



# Investment Management Program Endowed Accounts Total Return



University Osher Endowment

University Endowment



#### Investment Management Program Endowed Accounts Coupon/Dividend Yield



University Endowment



# Investment Management Program Non Endowed Accounts (ex CDs) Realized Yield



University NAP

■ University Health Plan

Barclays US Aggregate Bond Index

Source: Morningstar Direct

University HAP



# Investment Management Program Non Endowed Accounts (ex CDs) Coupon Yield



University Health Plan

University NAP

Source: Morningstar Direct

Barclays US Aggregate Bond Index

University HAP

Barclays US Aggregate Bond Index

# LSU LOUISIANA STATE UNIVERSITY

#### Investment Management Program Non Endowed Accounts (ex CDs) Total Return



University NAP

University HAP