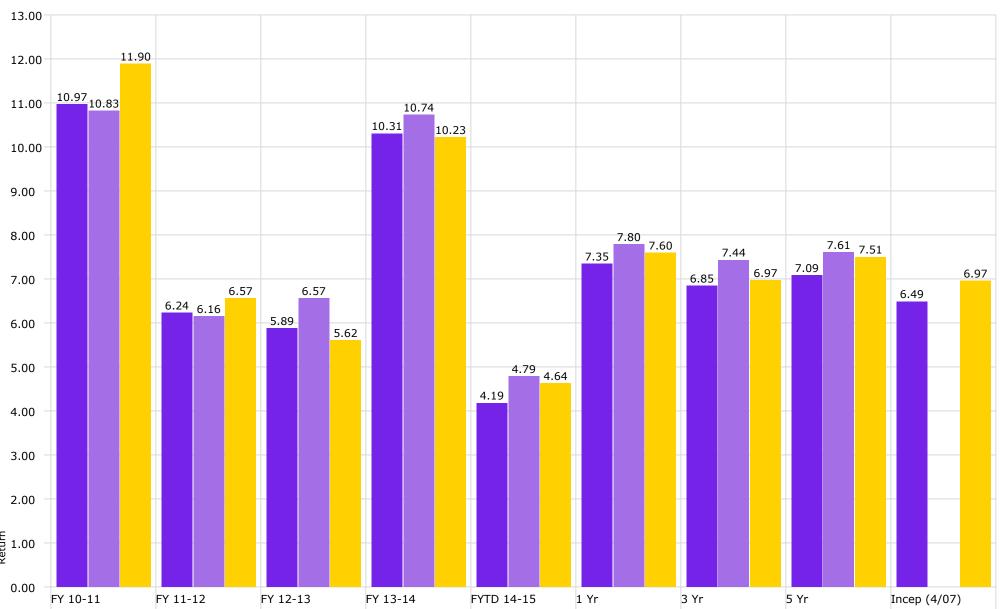

| \$937,300,756 | \$944,035,658                           | \$914,488,998 | \$926,821,516    | \$0 | \$0          |

<sup>\*</sup> LSUS has deposited \$1,221,942 with LSU Baton Rouge Campus for investment purposes

- BENCHMARK NOTES (Example Only)
  (A) Benchmarked against 90 day T-Bil
  (B) Benchmarked against Barclay's US Agg Bond TR USC
- (C) US equities benchmarked against Russell 3000 and international against MSCI emerging market (D) Benchmarked against XYZ
- (E) Benchmarked against XYZ

Disclaimer: Pursuant to PM-9, corporate bonds/notes only available for investment beginning 7-1-2011 Louisiana law provides for restrictions on maturity and allocation and may effect benchmark comparisons

University Endowed Benchmark



# Investment Management Program Endowed Accounts Total Return



University Osher Endowment

University Endowment



#### Investment Management Program Endowed Accounts Coupon/Dividend Yield



University Endowment



# Investment Management Program Non Endowed Accounts (ex CDs) Realized Yield



University NAP

■ University Health Plan

Barclays US Aggregate Bond Index

Source: Morningstar Direct

University HAP



# Investment Management Program Non Endowed Accounts (ex CDs) Coupon Yield



University Health Plan

University NAP

Source: Morningstar Direct

Barclays US Aggregate Bond Index

University HAP

Barclays US Aggregate Bond Index

# LSU LOUISIANA STATE UNIVERSITY

#### Investment Management Program Non Endowed Accounts (ex CDs) Total Return



University NAP

University HAP