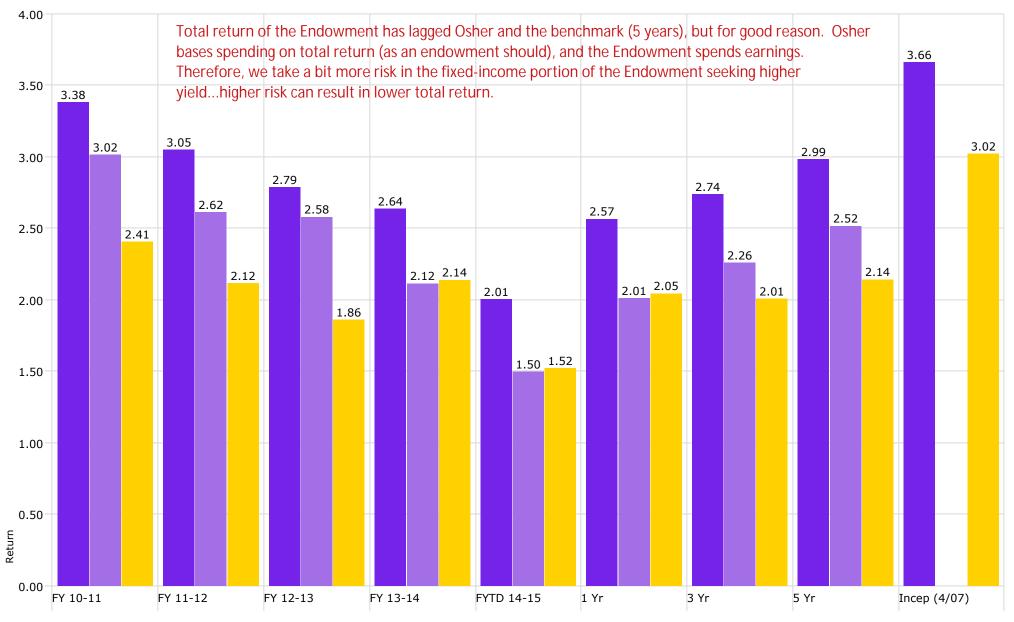

> LSUS has deposited \$1,221,942 with LSU Baton Rouge Campus for investment purposes

- BENCHMARK NOTES (Example Only)
  (A) Benchmarked against 90 day T-Bil
  (B) Benchmarked against Barclay's US Agg Bond TR USC
- (C) US equities benchmarked against Russell 3000 and international against MSCI emerging market (D) Benchmarked against XYZ
- (E) Benchmarked against XYZ

Disclaimer: Pursuant to PM-9, corporate bonds/notes only available for investment beginning 7-1-2011 Louisiana law provides for restrictions on maturity and allocation and may effect benchmark comparisons

University Endowed Benchmark



# Investment Management Program Endowed Accounts Total Return



University Osher Endowment

University Endowment



#### Investment Management Program Endowed Accounts Coupon/Dividend Yield



University Endowment



# Investment Management Program Non Endowed Accounts (ex CDs) Realized Yield



University NAP

■ University Health Plan

Barclays US Aggregate Bond Index

Source: Morningstar Direct

University HAP



# Investment Management Program Non Endowed Accounts (ex CDs) Coupon Yield



University Health Plan

University NAP

Source: Morningstar Direct

Barclays US Aggregate Bond Index

University HAP

Barclays US Aggregate Bond Index

# LSU LOUISIANA STATE UNIVERSITY

#### Investment Management Program Non Endowed Accounts (ex CDs) Total Return



University NAP

University HAP