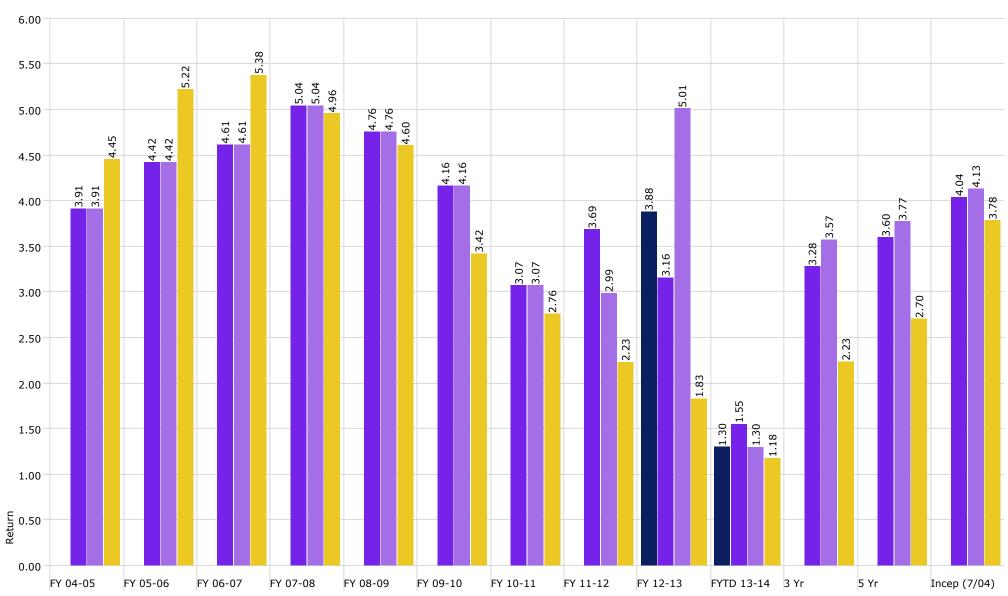

,168,748 with LSU Baton Rouge Campus for investment purposes.

- BENCHMARK NOTES (Example Only)

  (A) Benchmarked against 90 day T-Bill

  (B) Benchmarked against Barclay's US Agg Bond TR USD

  (C) US equities benchmarked against Russell 3000 and international against MSCI emerging markets

  (D) Benchmarked against XYZ

  (E) Benchmarked against XYZ

Disclaimer: Pursuant to PM-9, corporate bonds/notes only available for investment beginning 7-1-2011. Louisiana law provides for restrictions on maturity and allocation and may effect benchmark comparisons.

University Endowed Benchmark



## Investment Management Program Endowed Accounts Total Return



University Osher Endowment

University Endowment



## **Investment Management Program** Non Endowed Account (ex CDs) **Realized Yield**



University NAP YId

University HAP Yld



University Health Plan Yld

Source: Morningstar Direct



# Investment Management Program Non Endowed Account (ex CDs) Total Return





Barclays US Agg Bond TR USD

Source: Morningstar Direct