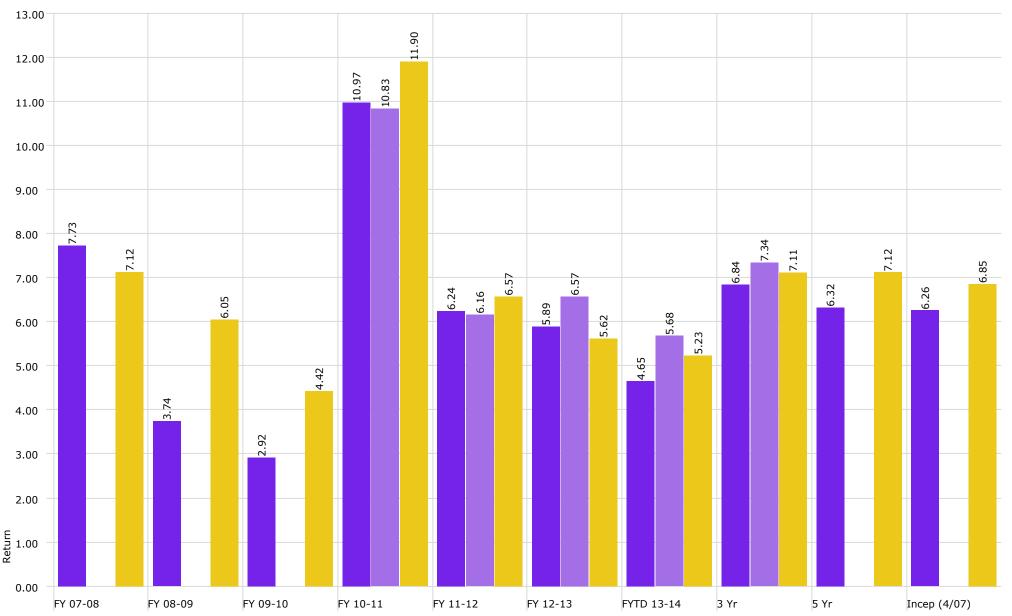

| Ţ.,UZ.,U.U,UU                                 | ΨΟ       | ΨΟ           | ΨŪ   | ΨŪ           |

<sup>\*</sup>LSUS has a total of \$3,168,748 with LSU Baton Rouge Campus for investment purposes.

- BENCHMARK NOTES (Example Only)

  (A) Benchmarked against 90 day T-Bill

  (B) Benchmarked against Barclay's US Agg Bond TR USD

  (C) US equities benchmarked against Russell 3000 and international against MSCI emerging markets

  (D) Benchmarked against XYZ

  (E) Benchmarked against XYZ

Disclaimer: Pursuant to PM-9, corporate bonds/notes only available for investment beginning 7-1-2011. Louisiana law provides for restrictions on maturity and allocation and may effect benchmark comparisons.

University Endowed Benchmark



## Investment Management Program Endowed Accounts Total Return



University Osher Endowment

University Endowment



## **Investment Management Program** Non Endowed Account (ex CDs) **Realized Yield**



University NAP YId

University HAP Yld



University Health Plan Yld

Source: Morningstar Direct



# Investment Management Program Non Endowed Account (ex CDs) Total Return





Barclays US Agg Bond TR USD

Source: Morningstar Direct