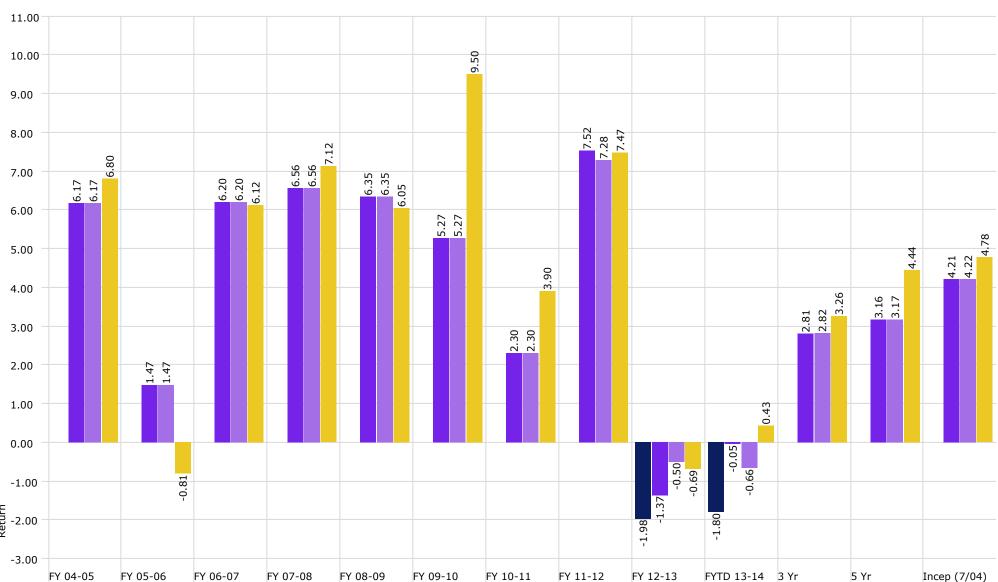

Agg Bond TR USD

  (C) US equities benchmarked against Russell 3000 and international against MSCI emerging markets

  (D) Benchmarked against XYZ

  (E) Benchmarked against XYZ

Disclaimer: Pursuant to PM-9, corporate bonds/notes only available for investment beginning 7-1-2011. Louisiana law provides for restrictions on maturity and allocation and may effect benchmark comparisons.

University Endowed Benchmark



## Investment Management Program Endowed Accounts Total Return



University Osher Endowment

University Endowment



## **Investment Management Program** Non Endowed Account (ex CDs) **Realized Yield**



University NAP YId

University HAP Yld



University Health Plan Yld

Source: Morningstar Direct



# Investment Management Program Non Endowed Account (ex CDs) Total Return





Barclays US Agg Bond TR USD

Source: Morningstar Direct